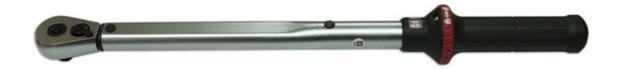

## Torque Wrench 1/2"D 60 - 300Nm

Dual scale torque wrench, with ratchet function for quick clockwise torque operation. Featuring a magnified window for the torque setting, with an additional micro-adjustment window, this torque wrench is easily adjusted using the locking button in the handle end.

## **Additional Information**

- Range: 60 300Nm (44 221lb-ft).
- 45 teeth ratchet mechanism; 1/2"D x 595mm long.
- An audible signal when the desired torque value is achieved.
- Accuracy: ±3% tolerance from the set scale value.
- Manufactured and certificated to ISO6789-1: 2017. Supplied in moulded case for storage.